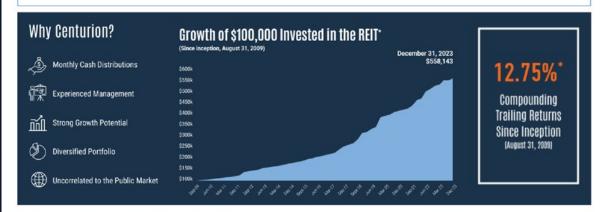

#### **Diversify Your Portfolio with Centurion Apartment REIT**

Centurion Apartment Real Estate Investment Trust ("REIT") owns more than 22,000 multi-family apartment units, student housing beds and medical offices across 46 cities in Canada and the United States. The REIT provides investors an opportunity to invest in a diversified portfolio of rental apartments and student housing properties, as well as mortgage and equity investments in property developments and participate in the profits derived from them.

#### Visit Centurion.ca or call 1-888-992-5736 to learn more

"Class A return for Centurion Apartment REIT since inception of August 31, 2009 to December 31, 2023. Returns have been prepared by the Asset Manager and are unaudited. Returns are not guaranteed, their values can change frequently. PAST PERFORMANCE MAY NOT BE REPEATED. This advertisement is for information purposes only and is not, under no circumstances, to be constitued as an initiation to make an investment in Centurion Apartment Real Estate Investment Trust. For full disclaimer, please visit at www.centurion.ca or call T-888-99-5736.